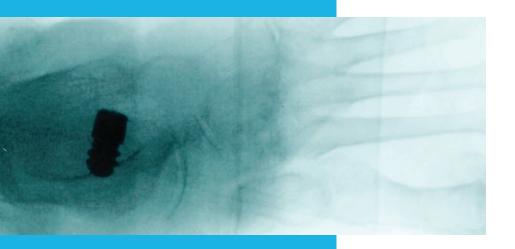

#### **IMPLANT SYSTEM**

The CORVUS Subtalar implant is used for the treatment of flatfoot in both children and adults. It is designed to block excessive pronation while allowing normal subtalar joint motion. The design of the CORVUS Subtalar implant incorporates a smooth, slightly tapered lateral trailing edge; assuring that the talus makes contact with a smooth, flat surface when the foot is pronated, not a sharp thread.