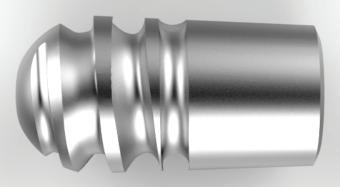

#### **IMPLANT SYSTEM**

The CORVUS Subtalar implant is used for the treatment of flatfoot in both children and adults. It is designed to block excessive pronation while allowing normal subtalar joint motion. The design of the CORVUS Subtalar implant incorporates a smooth, slightly tapered lateral trailing edge; assuring that the talus makes contact with a smooth, flat surface when the foot is pronated, not a sharp thread.