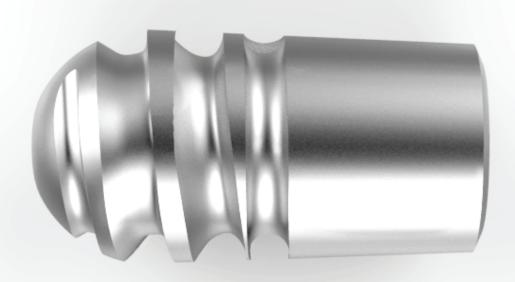

#### **IMPLANT SYSTEM**

The CORVUS Subtalar implant is used for the treatment of flatfoot in both children and adults. It is designed to block excessive pronation while allowing normal subtalar joint motion. The design of the CORVUS Subtalar implant incorporates a smooth, slightly tapered lateral trailing edge; assuring that the talus makes contact with a smooth, flat surface when the foot is pronated, not a sharp thread.