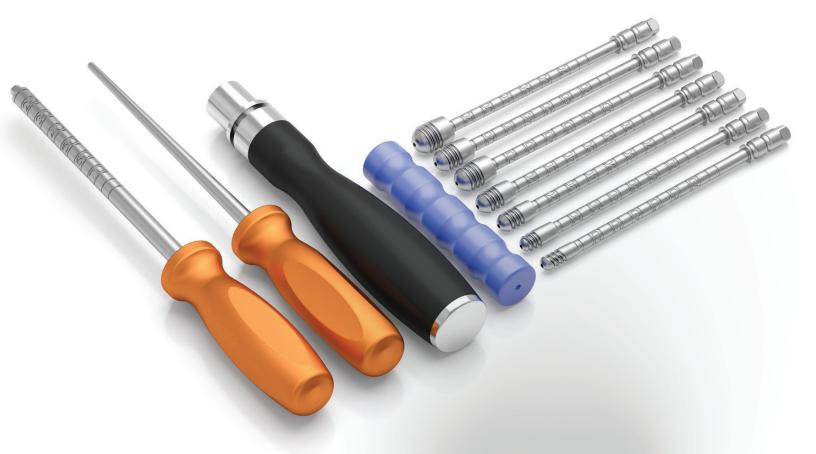

#### **CORVUS SUBTALAR BASIC INSTRUMENT SET**

HTR-01-730907

#### **BASIC INSTRUMENTS**

| Item#         | Description                                   | Pcs. |
|---------------|-----------------------------------------------|------|
| HTR-01-740879 | CORVUS Trial Implant 6mm                      | 1    |
| HTR-01-710990 | CORVUS Trial Implant 8mm                      | 1    |
| HTR-01-711091 | CORVUS Trial Implant 9mm                      | 1    |
| HTR-01-710192 | CORVUS Trial Implant 10mm                     | 1    |
| HTR-01-710293 | CORVUS Trial Implant 11mm                     | 1    |
| HTR-01-710394 | CORVUS Trial Implant 12mm                     | 1    |
| HTR-01-179500 | CORVUS Trial Handle                           | 1    |
| HTR-01-720428 | CORVUS Hex Driver                             | 1    |
| HTR-01-720730 | 8" CORVUS Guide Wire                          | 2    |
| HTR-01-740855 | CORVUS Starter Probe                          | 1    |
| HTR-01-750923 | Pin Guide                                     | 1    |
| HTR-01-720780 | Tray for CORVUS Subtalar Basic Instrument Set | 1    |