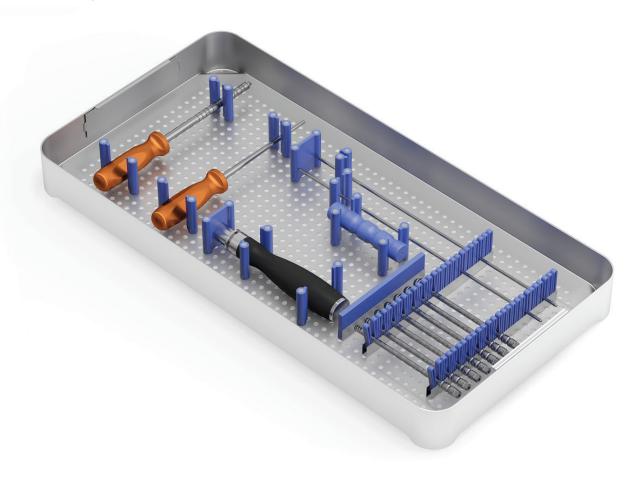

#### **CORVUS SUBTALAR BASIC INSTRUMENT SET**

HTR-01-730907

#### **BASIC INSTRUMENTS**

| Item#         | Description                                   | Pcs. |
|---------------|-----------------------------------------------|------|
| HTR-01-740879 | CORVUS Trial Implant 6mm                      | 1    |
| HTR-01-710990 | CORVUS Trial Implant 8mm                      | 1    |
| HTR-01-711091 | CORVUS Trial Implant 9mm                      | 1    |
| HTR-01-710192 | CORVUS Trial Implant 10mm                     | 1    |
| HTR-01-710293 | CORVUS Trial Implant 11mm                     | 1    |
| HTR-01-710394 | CORVUS Trial Implant 12mm                     | 1    |
| HTR-01-179500 | CORVUS Trial Handle                           | 1    |
| HTR-01-720428 | CORVUS Hex Driver                             | 1    |
| HTR-01-720730 | 8" CORVUS Guide Wire                          | 2    |
| HTR-01-740855 | CORVUS Starter Probe                          | 1    |
| HTR-01-750923 | Pin Guide                                     | 1    |
| HTR-01-720780 | Tray for CORVUS Subtalar Basic Instrument Set | 1    |