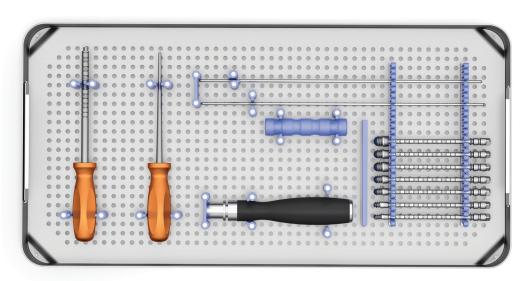

#### **CORVUS SUBTALAR BASIC INSTRUMENT SET**

HTR-01-730907

#### **BASIC INSTRUMENTS**

| Item#         | Description                                   | Pcs. |
|---------------|-----------------------------------------------|------|
| HTR-01-740879 | CORVUS Trial Implant 6mm                      | 1    |
| HTR-01-710990 | CORVUS Trial Implant 8mm                      | 1    |
| HTR-01-711091 | CORVUS Trial Implant 9mm                      | 1    |
| HTR-01-710192 | CORVUS Trial Implant 10mm                     | 1    |
| HTR-01-710293 | CORVUS Trial Implant 11mm                     | 1    |
| HTR-01-710394 | CORVUS Trial Implant 12mm                     | 1    |
| HTR-01-179500 | CORVUS Trial Handle                           | 1    |
| HTR-01-720428 | CORVUS Hex Driver                             | 1    |
| HTR-01-720730 | 8" CORVUS Guide Wire                          | 2    |
| HTR-01-740855 | CORVUS Starter Probe                          | 1    |
| HTR-01-750923 | Pin Guide                                     | 1    |
| HTR-01-720780 | Tray for CORVUS Subtalar Basic Instrument Set | 1    |