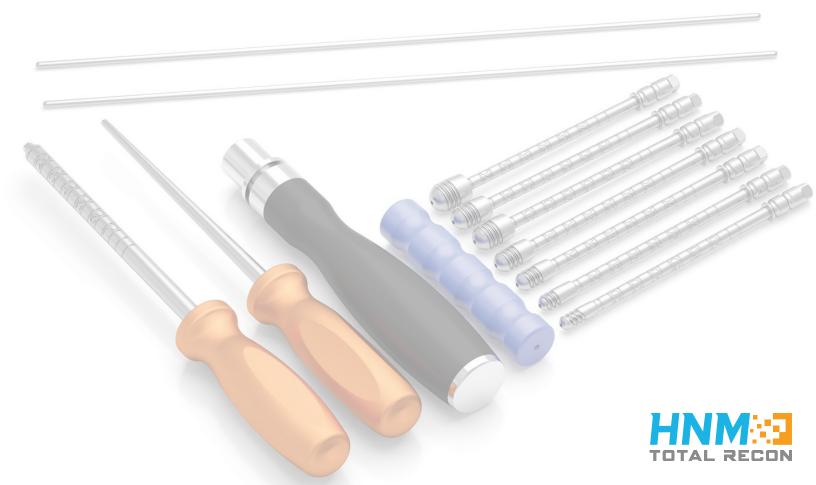

#### **CORVUS SUBTALAR BASIC INSTRUMENT SET**

HTR-01-730907

#### **BASIC INSTRUMENTS**

| Item#         | Description                                   | Pcs. |
|---------------|-----------------------------------------------|------|
| HTR-01-740879 | CORVUS Trial Implant 6mm                      | 1    |
| HTR-01-710990 | CORVUS Trial Implant 8mm                      | 1    |
| HTR-01-711091 | CORVUS Trial Implant 9mm                      | 1    |
| HTR-01-710192 | CORVUS Trial Implant 10mm                     | 1    |
| HTR-01-710293 | CORVUS Trial Implant 11mm                     | 1    |
| HTR-01-710394 | CORVUS Trial Implant 12mm                     | 1    |
| HTR-01-179500 | CORVUS Trial Handle                           | 1    |
| HTR-01-720428 | CORVUS Hex Driver                             | 1    |
| HTR-01-720730 | 8" CORVUS Guide Wire                          | 2    |
| HTR-01-740855 | CORVUS Starter Probe                          | 1    |
| HTR-01-750923 | Pin Guide                                     | 1    |
| HTR-01-720780 | Tray for CORVUS Subtalar Basic Instrument Set | 1    |