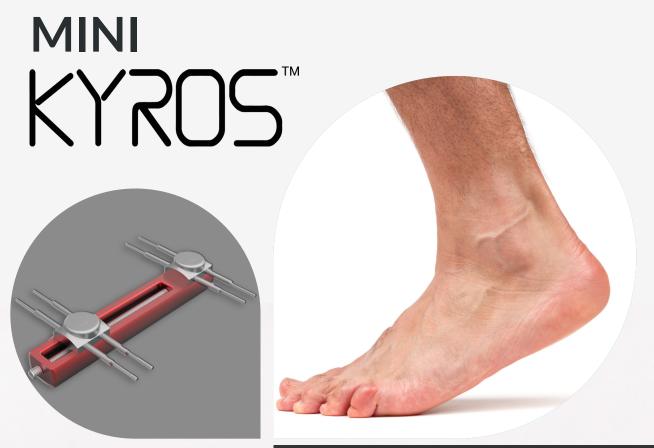

## MINI KYROS FINGER SYSTEM

Compressive forces to secure a fracture or osteotomy in conjunction with a bone graft.

## **DESCRIPTION**

The Mini Kyros's size is 7cm in length. The main body of the Mini Kyros system is manufactured from light weight alumium alloy, pin screws are made of 316L stainless steel as a suitable surgical implant grade described by ASTM standard F138.