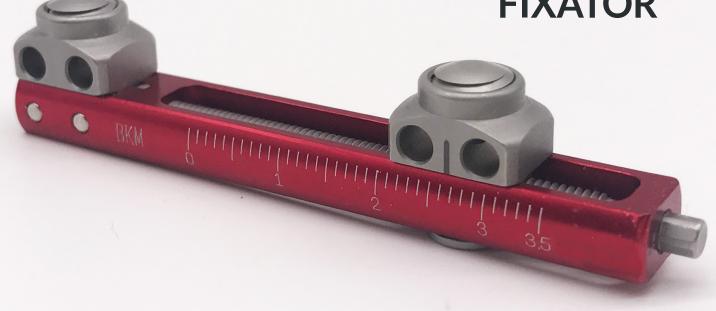

## **DESCRIPTION**

The Mini Kyros's size is 7cm in length. The main body of the Mini Kyros system is manufactured from light weight alumium alloy, pin screws are made of 316L stainless steel as a suitable surgical implant grade described by ASTM standard F138.

KYROS Finger - 7.0

- Threaded 3.0mm pin screw used.
- Distraction/compression adjustment as needed to achieve 0.7mm/rev when approp

| Item#         | Description                                     | Qty |
|---------------|-------------------------------------------------|-----|
| 25310-07      | Mini Kyros External Fixator                     | 2   |
| 31930-15-06   | Pin Screw Ø3.0mm- (100/15)                      | 5   |
| 31930-15-10   | Pin Screw Ø3.0mm- (60/15)                       | 5   |
| 36720         | Mini Kyros External Fixator Screw Driver Ø2.3mm | 1   |
| HNM-1-10-178  | Wires 6" Ø0.7mm Single ended, Round end         | 10  |
| HTR-55-732-10 | Wire Dispenser                                  | 1   |
| HNM-580.05    | Perforated Tray                                 | 1   |
| 37270         | Mini Kyros External wrench                      | 1   |