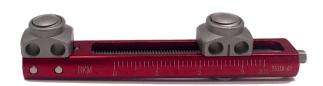

## **DESCRIPTION**

The Mini Kyros's size is 7cm in length. The main body of the Mini Kyros system is manufactured from light weight alumium alloy, pin screws are made of 316L stainless steel as a suitable surgical implant grade described by ASTM standard F138.

KYROS Finger - 7.0

- Threaded 3.0mm pin screw used.
- Distraction/compression adjustment as needed to achieve 0.7mm/rev when approp

| Item#         | Description                                     | Qty |
|---------------|-------------------------------------------------|-----|
| 25310-07      | Mini Kyros External Fixator                     | 2   |
| 31930-15-06   | Pin Screw Ø3.0mm- (100/15)                      | 5   |
| 31930-15-10   | Pin Screw Ø3.0mm- (60/15)                       | 5   |
| 36720         | Mini Kyros External Fixator Screw Driver Ø2.3mm | 1   |
| HNM-1-10-178  | Wires 6" Ø0.7mm Single ended, Round end         | 10  |
| HTR-55-732-10 | Wire Dispenser                                  | 1   |
| HNM-580.05    | Perforated Tray                                 | 1   |
| 37270         | Mini Kyros External wrench                      | 1   |