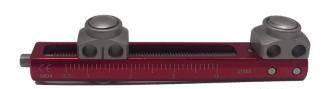

## **DESCRIPTION**

The Mini Kyros's size is 7cm in length. The main body of the Mini Kyros system is manufactured from light weight alumium alloy, pin screws are made of 316L stainless steel as a suitable surgical implant grade described by ASTM standard F138.

KYROS Finger - 7.0

- Threaded 3.0mm pin screw used.
- Distraction/compression adjustment as needed to achieve 0.7mm/rev when approp

| Item#         | Description                                     | Qty |
|---------------|-------------------------------------------------|-----|
| 25310-07      | Mini Kyros External Fixator                     | 2   |
| 31930-15-06   | Pin Screw Ø3.0mm- (100/15)                      | 5   |
| 31930-15-10   | Pin Screw Ø3.0mm- (60/15)                       | 5   |
| 36720         | Mini Kyros External Fixator Screw Driver Ø2.3mm | 1   |
| HNM-1-10-178  | Wires 6" Ø0.7mm Single ended, Round end         | 10  |
| HTR-55-732-10 | Wire Dispenser                                  | 1   |
| HNM-580.05    | Perforated Tray                                 | 1   |
| 37270         | Mini Kyros External wrench                      | 1   |