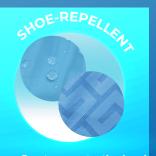

CONTACT US
WWW.HNMMEDICAL.COM

Creates a protective barrier that repels fluids, delivering basic incidental fluid contact repellent. Shoe covers are not waterproof or water-resistant.