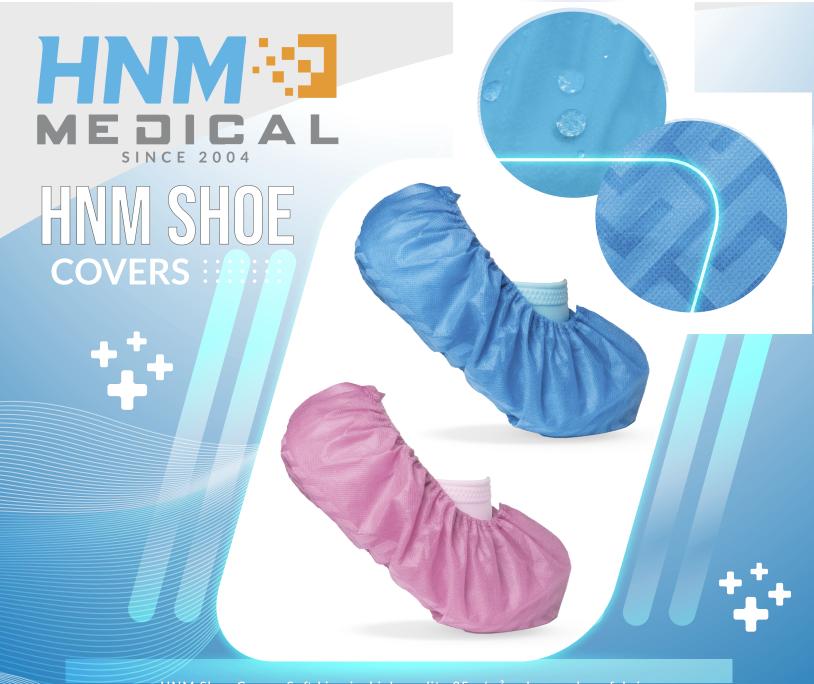

## **DISPOSABLE SHOE COVERS**

HNM Shoe Covers Soft Line is high quality 35 g/m² polypropylene fabric and 100% latex free elastics for performance and durability you can rely on.

Our anti-skid tread reduces the risk of slipping and our smart design delivers easy on-and-off convenience and great fit.

CONTACT US
WWW.HNMMEDICAL.COM

Creates a protective barrier that repels fluids, delivering basic incidental fluid contact repellent. Shoe covers are not waterproof or water-resistant.