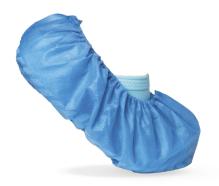

## HNM BLUE | SOFT LINE

- Both shoe covers are manufactured in North America with top-quality 35 g/m² polypropylene fabric and 100% latex-free USA-made elastics1.
- This line is particle count tested and complies with IEST-RP-CC003.4.
- Other colors available upon request