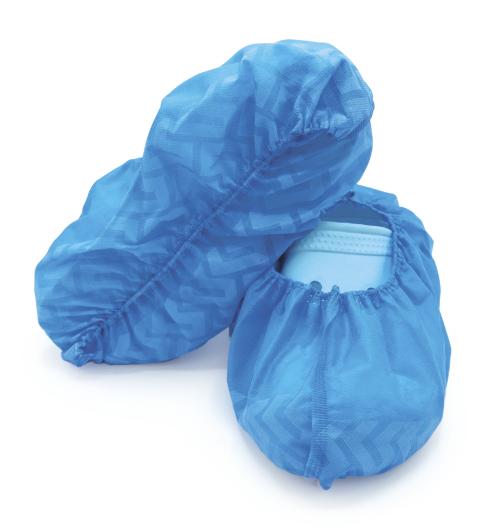

## HNM BLUE | SOFT LINE

- Both shoe covers are manufactured in North America with top-quality 35 g/m² polypropylene fabric and 100% latex-free USA-made elastics1.
- This line is particle count tested and complies with IEST-RP-CC003.4.
- Other colors available upon request